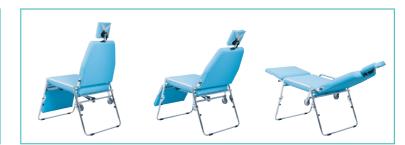

Comfortable upholstery with premium covering

Upholstery available in many different colours

The smooth backrest adjustment is stepless and synchronous with the automatic legrest adjustment

Double articulated headrest adjustment