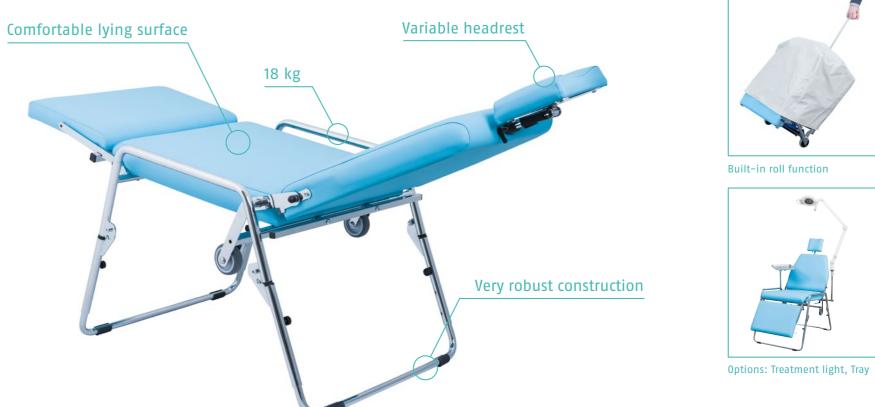

### Features

The smart system of DENTA-CHAIR 303 allows setting up or stow away the chair within 30 seconds

Moving like a trolley: After folding, the chair can be easily pulled with the telescopic handle

Comfortable upholstery with premium covering

Upholstery available in many different colours

The smooth backrest adjustment is stepless and synchronous with the automatic legrest adjustment

Double articulated headrest adjustment

Continuous Operation

Plug-and-Play

Mobile/Rollable

Set up / disassembly in 30 seconds

Stepless adjustment position