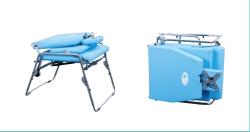

### Features

The smart system of DENTA-CHAIR 303 allows setting up or stow away the chair within 30 seconds

Moving like a trolley: After folding, the chair can be easily pulled with the telescopic handle